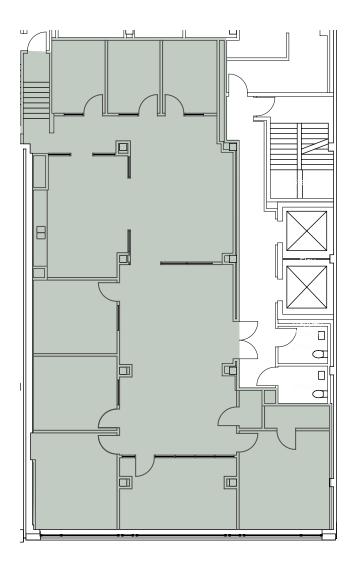

### BROADWAY BUILDING AVAILABILITY

- Fully built-out conference room
- Tiled break room
- Private offices

### BROADWAY BUILDING AVAILABILITY

- Views of Pioneer Courthouse Square
- Full-floor space with private offices
- Direct elevator access