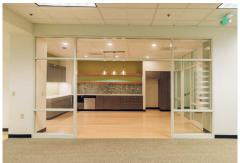

| 500        | 4,228 | \$23.50*    | Potential for dramatic build-to-suit space |
| 3     | Full floor | 9,904 | \$23.50*    | Fully built out<br>Move-in ready           |
| 2     | 200        | 3,652 | \$23.50*    | Fully built out<br>Move-in ready           |

<sup>\* \$19.50/</sup>RSF FS for as-is leases

### **BUILDING HIGHLIGHTS**

- Adjacent to Pioneer Square, Portland's "Living Room"
- Steps to TriMet MAX line
- New carpet, ceiling tile, LED lighting and restrooms
- Bicycle locker access
- Brand new fitness center with on-site showers
- Customer parking nearby
- Lobby renovations planned, delivering 2025
- Move-in-ready spaces
- Building conference room



















### BROADWAY BUILDING AVAILABILITY



- Fully built-out conference room
- Tiled break room
- Private offices







# **SUITE 200** 3,652 RSF (approx.)

Available Now, Plug and Play Ready \$23.50/SF Full Service Landlord Will Pursue Aggressive As-is Deals

#### **BRYN HOKKANEN**

503.546.4534 bhokkanen@melvinmark.com Licensed in OR & WA

#### **CHAD ALEXANDER**

503.546.4526 calexander@melvinmark.com Licensed in OR

### BROADWAY BUILDING AVAILABILITY



- Views of Pioneer Courthouse Square
- Full-floor space with private offices
- Direct elevator access







### FLOOR 3 9,904 RSF (approx.)

Available Now \$23.50/SF Full Service



#### **BRYN HOKKANEN**

503.546.4534 bhokkanen@melvinmark.com Licensed in OR & WA

#### CHAD ALEXANDER

503.546.4526 calexander@melvinmark.com Licensed in OR

### BROADWAY BUILDING AVAILABILITY

#### **SUITE 500**

4,228 RSF



#### **6TH FLOOR PENTHOUSE**

910 SF





#