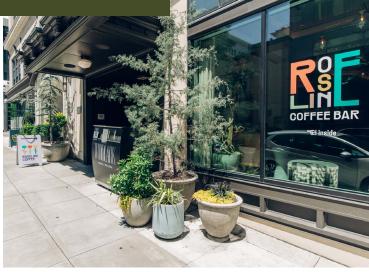

### **NEIGHBORHOOD AMENITIES**

- Adjacent to Pioneer Square, Portland's "Living Room" with popular food carts like Whole Bowl and a variety of events all year round
- Cafes & restaurants within steps including Starbucks, St. Honore Bakery,
   Bullard, Din Tai Fung, Roseline, Greenleaf Juice Bar & Flying Elephants
- The nearby Ritz-Carlton hotel hosts Portland's newest food hall, "Flock"
- Lively shopping area with Pioneer Place Mall, Mercantile, Nordstrom,
   Muji, and Apple Store
- Short walk to Director Park, Fox Tower Cinemas, Portland Art Museum,
   Oregon Historical Society and Arlene Schnitzer Concert Hall