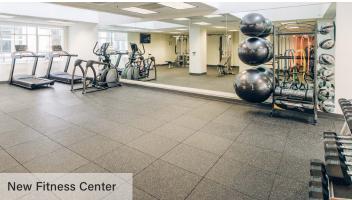

### **BUILDING HIGHLIGHTS**

- Adjacent to Pioneer Square, Portland's "Living Room"
- Steps to TriMet MAX line
- New carpet, ceiling tile, LED lighting and restrooms
- Bicycle locker access
- Brand new fitness center with on-site showers
- Customer parking nearby
- Lobby renovations planned, delivering 2025
- Move-in-ready spaces
- Building conference room