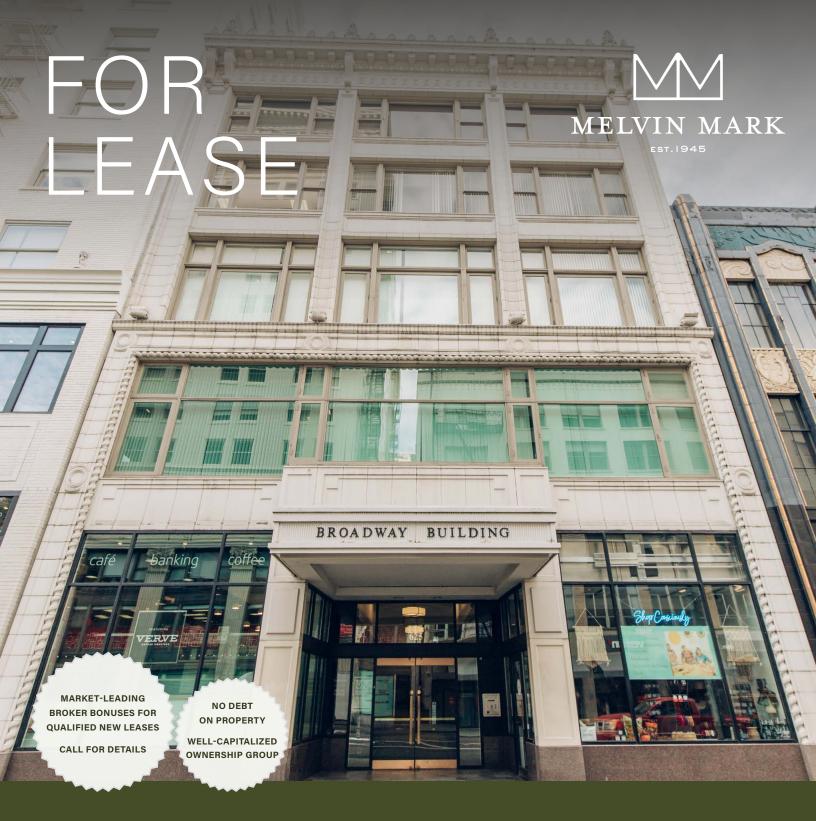

# **BROADWAY BUILDING**

625 SW Broadway Portland, Oregon 97205

Space Available Now from 3,652 to 9,904 RSF

\$23.50/SF Full Service
Base rent of \$19.50/SF for "as-is" leases

# BROADWAY BUILDING FOR LEASE

Located in the heart of Portland's business district, this 5-story building is easily accessible and features beautiful, affordable spaces available for immediate occupancy.

### **BUILDING HIGHLIGHTS**

- Adjacent to Pioneer Square, Portland's "Living Room"
- Steps to TriMet MAX line
- New carpet, ceiling tile, LED lighting and restrooms
- Bicycle locker access
- Brand new fitness center with on-site showers
- Customer parking nearby
- Lobby renovations planned, delivering 2025
- Move-in-ready spaces
- Building conference room