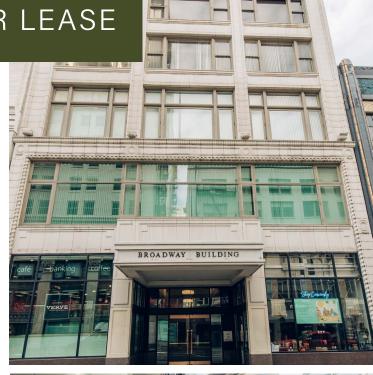

# BROADWAY BUILDING FOR LEASE

Located in the heart of Portland's business district, this 5-story building is easily accessible and features beautiful, affordable spaces available for immediate occupancy.

### **BUILDING HIGHLIGHTS**

- Adjacent to Pioneer Square, Portland's "Living Room"
- Steps to TriMet MAX line
- New carpet, ceiling tile, LED lighting and restrooms
- Bicycle locker access
- Brand new fitness center with on-site showers
- Customer parking nearby
- Lobby renovations planned, delivering 2025
- Move-in-ready spaces
- Building conference room