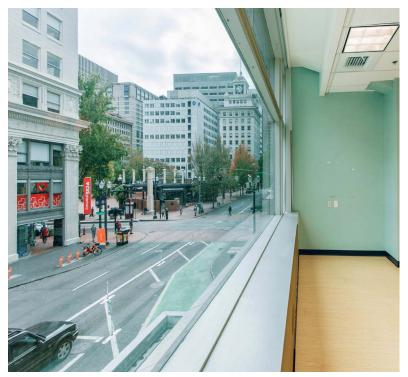

### BROADWAY BUILDING AVAILABILITY

- Views of Pioneer Courthouse Square
- Full-floor space with private offices
- Direct elevator access