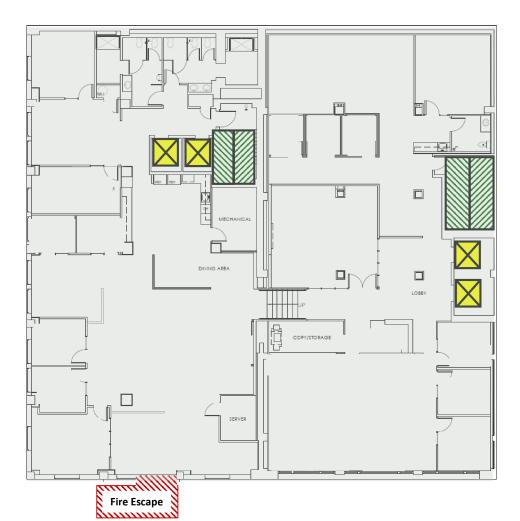

### LEASE AVAILABILITY

| Floor | Suite      | RSF   | FS Rate/RSF | Notes                                      |
|-------|------------|-------|-------------|--------------------------------------------|
| 6     | Penthouse  | 910   | \$23.50*    |                                            |
| 5     | 500        | 4,228 | \$23.50*    | Potential for dramatic build-to-suit space |
| 3     | Full floor | 9,904 | \$23.50*    | Fully built out<br>Move-in ready           |
| 2     | 200        | 3,652 | \$23.50*    | Fully built out<br>Move-in ready           |

### **BUILDING HIGHLIGHTS**

- Adjacent to Pioneer Square, Portland's "Living Room"
- Steps to TriMet MAX line
- New carpet, ceiling tile, LED lighting and restrooms
- Bicycle locker access
- Brand new fitness center with on-site showers
- Customer parking nearby
- Lobby renovations planned, delivering 2025
- Move-in-ready spaces
- Building conference room

### BROADWAY BUILDING AVAILABILITY

- Fully built-out conference room
- Tiled break room
- Private offices