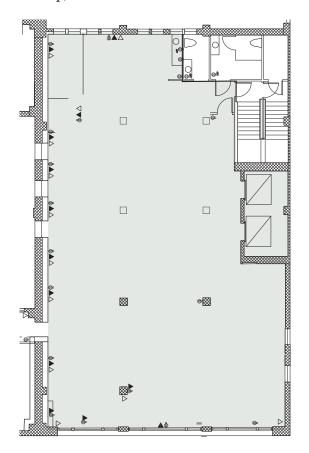

### FLOOR 3 9,904 RSF (approx.)

Available Now \$23.50/SF Full Service

### BROADWAY BUILDING AVAILABILITY