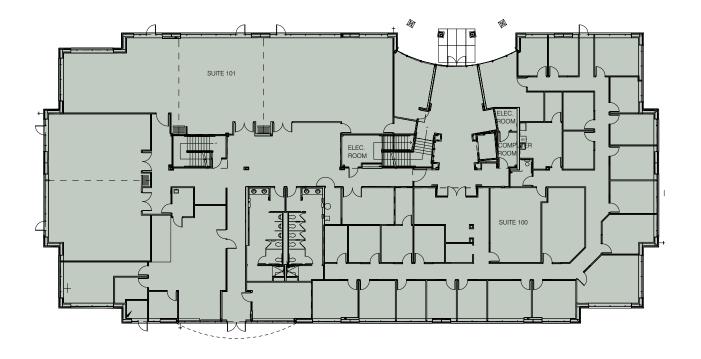

# **GROUND FLOOR** 16,497 RSF (approx.)

Call brokers for sale information Available to owner/user

#### **BRYN HOKKANEN**

503.546.4534 bhokkanen@melvinmark.com Licensed in OR CHAD ALEXANDER

503.546.4526 calexander@melvinmark.com Licensed in OR

11740 SW 68th Parkway Tigard, Oregon 97223

- Ground floor space directly off the main lobby
- 2nd Generation conference space