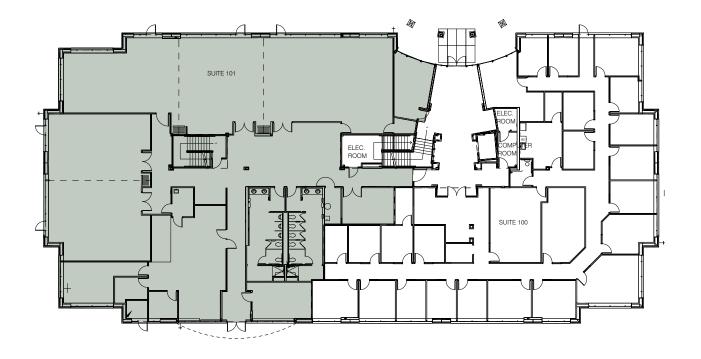

## **SPACE FOR LEASE** 8,904 RSF (approx.)

#### \$34.95 Full service equivalent For lease | Available to owner/user